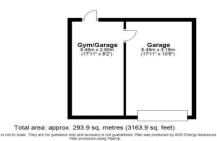

## **SUMMARY**

- Substantial 5 Bedroom Barn Conversion
- Spacious throughout with Secluded Grounds
- Field views to the Rear Garden
- Detached Double Garage currently Gym-Garage
- Off road Parking for Multiple Vehicles
- Multiple reception rooms including Open Plan Kitchen
- Downstairs would suit multi-generational living/ Annexe
- Early viewing highly reccommended

\*\*\*5 Bedroom Situated in an enviable location in the popular Village of Nassington\*\*\* An early viewing is essential to appreciate the space, standard of conversion and location on offer. Substantial Barn Conversion with circa 3150SQFT of accommodation, set in a secluded position with stunning open field views. Having been tastefully converted barns by renowned developer Hereward Homes, the property now offers a high standard of living accommodation combined with beautifully landscaped grounds by Adam Frost . The property has been designed with eco credentials with an impressive EPC rating of B, air source heat pump and solar panels with feed in tariff. The accommodation comprises an impressive entrance into a large open plan dining hall/living room, cloakroom, study, snug/bedroom five, kitchen with island, feature vaulted ceiling and bifold doors onto the terrace, a pantry and separate utility room. opening through to a second large dining room/snug with wood burning stove leading to bedroom four with ensuite shower room. This end of the property would make a great annexe or can be utilised as extra reception space. The first floor offers a well designed master suite with a dressing room and bathroom with freestanding bathtub, walk-in shower and dual sinks. There are two further double bedrooms, both with close access to the main bathroom. The property is approached by a block paved driveway which leads to a spacious area of parking and detached double, formerly a double garage but now offering a single garage and home gym/office to the other side. The property is located in the popular village of Nassington, close to Oundle, Stamford and Peterborough with mainline trains to London. By road, the A1 and A47 are both within easy reach. Easy access means you can enjoy the countryside with all the benefits of great transport links.