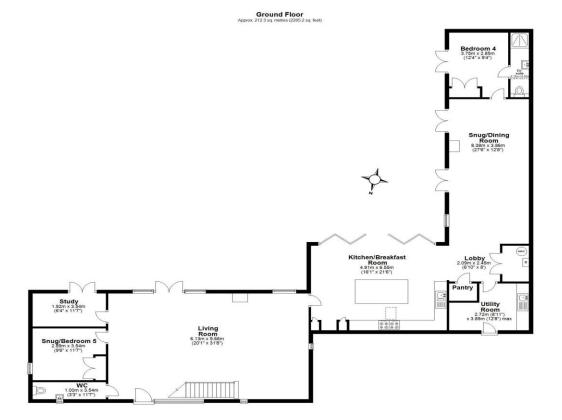

## **SUMMARY**

- Substantial 5 Bedroom Barn Conversion
- Spacious throughout with Secluded Grounds
- Field views to the Rear Garden
- Detached Double Garage currently Gym-Garage
- Off road Parking for Multiple Vehicles
- Multiple reception rooms including Open Plan Kitchen
- Downstairs would suit multi-generational living/ Annexe
- Early viewing highly reccommended

\*\*\*5 Bedroom Situated in an enviable location in the popular Village of Nassington\*\*\* An early viewing is essential to appreciate the space, standard of conversion and location on offer. Substantial Barn Conversion with circa 3150SQFT of accommodation, set in a secluded position with stunning open field views. Having been tastefully converted barns by renowned developer Hereward Homes, the property now offers a high standard of living accommodation combined with beautifully landscaped grounds by Adam Frost . The property has been designed with eco credentials with an impressive EPC rating of B, air source heat pump and solar panels with feed in tariff. The accommodation comprises an impressive entrance into a large open plan dining hall/living room, cloakroom, study, snug/bedroom five, kitchen with island, feature vaulted ceiling and bifold doors onto the terrace, a pantry and separate utility room. opening through to a second large dining room/snug with wood burning stove leading to bedroom four with ensuite shower room. This end of the property would make a great annexe or can be utilised as extra reception space. The first floor offers a well designed master suite with a dressing room and bathroom with freestanding bathtub, walk-in shower and dual sinks. There are two further double bedrooms, both with close access to the main bathroom. The property is approached by a block paved driveway which leads to a spacious area of parking and detached double, formerly a double garage but now offering a single garage and home gym/office to the other side. The property is located in the popular village of Nassington, close to Oundle, Stamford and Peterborough with mainline trains to London. By road, the A1 and A47 are both within easy reach. Easy access means you can enjoy the countryside with all the benefits of great transport links.