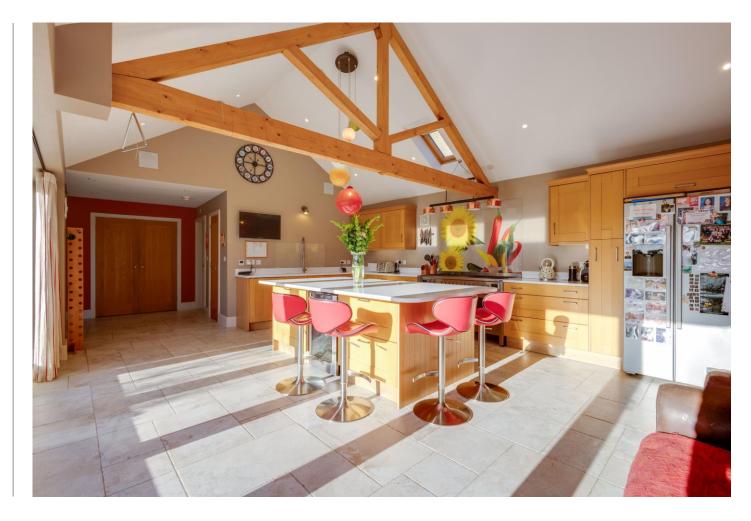

\*\*\*5 Bedroom Situated in an enviable location in the popular Village of Nassington\*\*\* An early viewing is essential to appreciate the space, standard of conversion and location on offer. Substantial Barn Conversion with circa 3150SQFT of accommodation, set in a secluded position with stunning open field views. Having been tastefully converted barns by renowned developer Hereward Homes, the property now offers a high standard of living accommodation combined with beautifully landscaped grounds by Adam Frost . The property has been designed with eco credentials with an impressive EPC rating of B, air source heat pump and solar panels with feed in tariff. The accommodation comprises an impressive entrance into a large open plan dining hall/living room, cloakroom, study, snug/bedroom five, kitchen with island, feature vaulted ceiling and bifold doors onto the terrace, a pantry and separate utility room. opening through to a second large dining room/snug with wood burning stove leading to bedroom four with ensuite shower room. This end of the property would make a great annexe or can be utilised as extra reception space. The first floor offers a well designed master suite with a dressing room and bathroom with freestanding bathtub, walk-in shower and dual sinks. There are two further double bedrooms, both with close access to the main bathroom. The property is approached by a block paved driveway which leads to a spacious area of parking and detached double, formerly a double garage but now offering a single garage and home gym/office to the other side. The property is located in the popular village of Nassington, close to Oundle, Stamford and Peterborough with mainline trains to London. By road, the A1 and A47 are both within easy reach. Easy access means you can enjoy the countryside with all the benefits of great transport links.