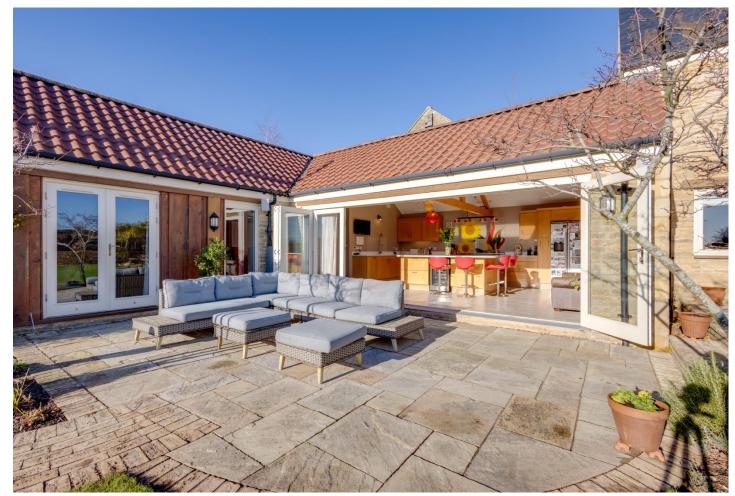

\*\*\*5 Bedroom Situated in an enviable location in the popular Village of Nassington\*\*\* An early viewing is essential to appreciate the space, standard of conversion and location on offer. Substantial Barn Conversion with circa 3150SQFT of accommodation, set in a secluded position with stunning open field views. Having been tastefully converted barns by renowned developer Hereward Homes, the property now offers a high standard of living accommodation combined with beautifully landscaped grounds by Adam Frost . The property has been designed with eco credentials with an impressive EPC rating of B, air source heat pump and solar panels with feed in tariff. The accommodation comprises an impressive entrance into a large open plan dining hall/living room, cloakroom, study, snug/bedroom five, kitchen with island, feature vaulted ceiling and bifold doors onto the terrace, a pantry and separate utility room. opening through to a second large dining room/snug with wood burning stove leading to bedroom four with ensuite shower room. This end of the property would make a great annexe or can be utilised as extra reception space. The first floor offers a well designed master suite with a dressing room and bathroom with freestanding bathtub, walk-in shower and dual sinks. There are two further double bedrooms, both with close access to the main bathroom. The property is approached by a block paved driveway which leads to a spacious area of parking and detached double, formerly a double garage but now offering a single garage and home gym/office to the other side. The property is located in the popular village of Nassington, close to Oundle, Stamford and Peterborough with mainline trains to London. By road, the A1 and A47 are both within easy reach. Easy access means you can enjoy the countryside with all the benefits of great transport links.